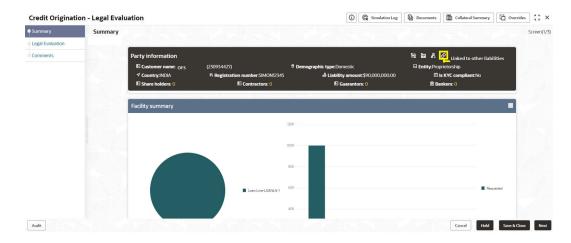

### 5 Proposal Evaluation

| 5.1 | Credit Evaluation | 5-1  |
|-----|-------------------|------|
| 5.2 | Legal Evaluation  | 5-17 |
| 5.3 | Risk Evaluation   | 5-27 |