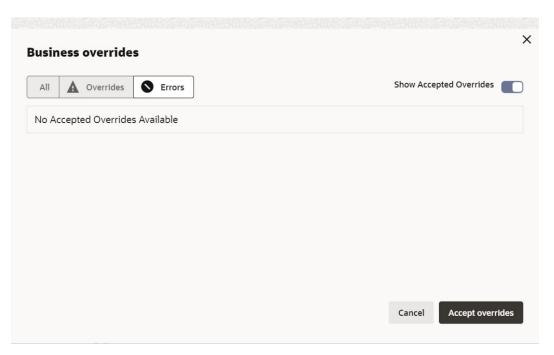

|        |           | d Liab    | ility Am | nount Is More Than Requested Liability Amount for Party: 230654170 |
|                           |        |           | d Liab    | ility Am | nount Is More Than Requested Liability Amount for Party: 230654170 |
|                           |        |           | d Liab    | ility Am | nount Is More Than Requested Liability Amount for Party: 230654170 |
|                           |        |           | d Liab    | ility Am | nount Is More Than Requested Liability Amount for Party: 230654170 |

Figure 15-3 Business Overrides

2. Click **Submit** and navigate to the **Business** data segment to view the business overrides in the **Submit** window.



| Figure 15-4 | Submit |
|-------------|--------|
|-------------|--------|



After the authorized user accepts the overrides, the override status is changed to **Accepted Overrides** as shown in the above screenshot.

If the business override is generated in the **Approval** stage, the other user authorization is not required. The approver can directly accept the overrides and proceed with the application.



# 16 Reference and Feedback

### **References**

For more information on any related features, you can refer to the following documents:

- Oracle Banking Procedure User Guide
- Oracle Banking SMS User Guide
- Oracle Banking Common Core
- Oracle Banking Credit Facilities Process Management Installation Guides

#### **Documentation Accessibility**

For information about Oracle's commitment to accessibility, visit the **Oracle Accessibility Program** website a