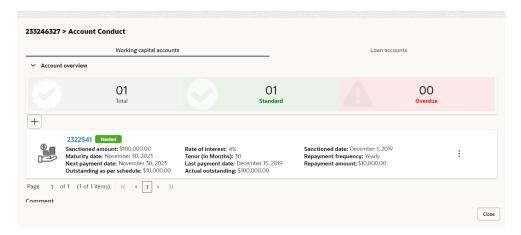

## 2.2 Credit Proposal Stages

In **OBCFPM**, credit proposal application is passed through different stages from proposal initiation to hand over of liability, facility, collateral and covenants to Back office. Each of these stages can either be performed by the same or a different banking personnel based on the bank's structure.