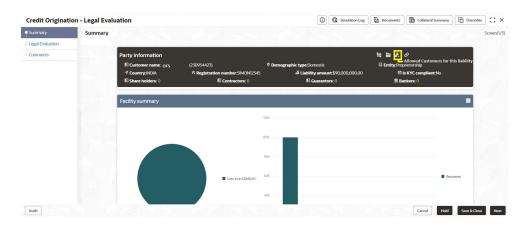

### 5 Proposal Evaluation

| 5.1 | Credit Evaluation | 5-1  |
|-----|-------------------|------|
| 5.2 | Legal Evaluation  | 5-17 |
| 5.3 | Risk Evaluation   | 5-27 |