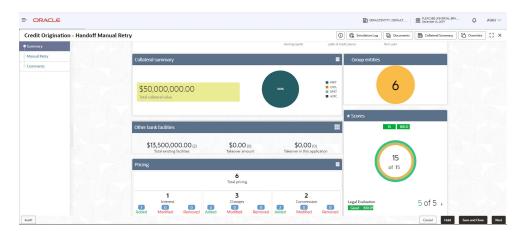

### 13 Proposal Handoff

|    | 13.1 | Handoff to Back Office System | 13-1 |
|----|------|-------------------------------|------|
|    | 13.2 | Handoff - Manual Retry        | 13-1 |
|    |      |                               |      |
| 14 | Doc  | ument Upload and Checklist    |      |