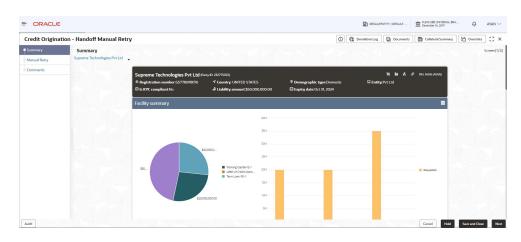

### 13 Proposal Handoff

|    | 13.1 | Handoff to Back Office System | 13-1 |
|----|------|-------------------------------|------|
|    | 13.2 | Handoff - Manual Retry        | 13-1 |
|    |      |                               |      |
| 14 | Doc  | ument Upload and Checklist    |      |