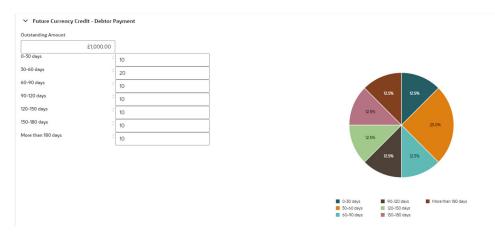

|
| 60-90 days         | Specify outstanding amount to be paid in 60-90 days.                                               |
| 90-120 days        | Specify outstanding amount to be paid in <b>90-120 days</b> .                                      |
| 120-150 days       | Specify outstanding amount to be paid in <b>120-150 days.</b>                                      |
| 150-180 days       | Specify outstanding amount to be paid in <b>150-180 days</b> .                                     |
| More than 180 days | Specify outstanding amount to be paid after 180 days in the <b>More than 180 days</b> field.       |

 Table 4-21
 Future Currency Requirement - Creditor Payment

Future currency credit - Debtor payment

#### Figure 4-43 Future currency credit - Debtor payment



For information on fields in the **Future currency credit - Debtor payment** screen, refer the table below.

| Fields/Icon        | Description                                                                                   |
|--------------------|-----------------------------------------------------------------------------------------------|
| Outstanding Amount | Specify <b>Outstanding Amount</b> to be paid by your party's debtor in the selected currency. |
| 0-30 days          | Specify outstanding amount to be received in <b>0-30 days</b> .                               |
| 30-60 days         | Specify outstanding amount to be received in <b>30-60 days</b> .                              |
| 60-90 days         | Specify outstanding amount to be received in 60-90 days.