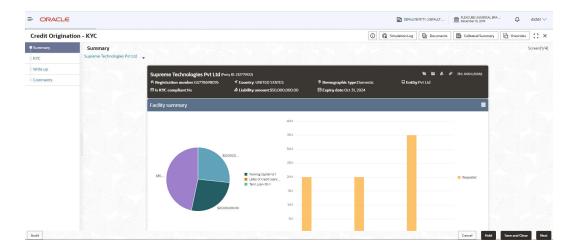

|
|                             |     | Acquire and Edit     | Low        | Collateral Perfection | APP231848177               | APP231848177         | Draft Generation        | 19-11-11           | 000      |  |  |
|                             |     | Acquire and Edit     | Low        | Credit Origination    | APP231848172               | APP231848172         | Customer Manual Retry   | 23-07-03           | 000(FLEX |  |  |
|                             | Pa  | age 1                |            | of 22 (1 - 20 of 4    | 36 items)  < ∢ 1 2 3       | 5 4 5 22 🖡           | Я                       |                    |          |  |  |

#### Figure 6-1 Free Tasks

2. Acquire & Edit the required KYC task. The Credit Origination - KYC Evaluation page summarizing the proposal is displayed.



Figure 6-2 Summary



| Credit Origination - KYC |                                                     | 🔘 🕼 Simulation Log 🕒 Documents 🕅 Collateral Summa | ry 🔯 Overrides 🕌 |
|--------------------------|-----------------------------------------------------|---------------------------------------------------|------------------|
| Summary                  | Collateral summary                                  | Group entities                                    |                  |
| KYC                      |                                                     |                                                   |                  |
| Write up<br>Comments     |                                                     |                                                   |                  |
| comm