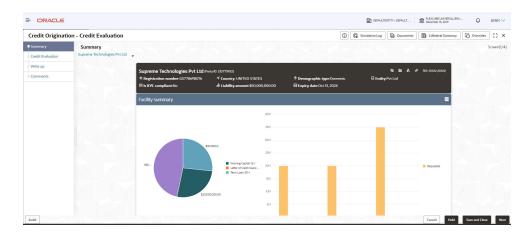

177                 | APP231848177         | Draft Generation        | 19-11-11           | 000      |  |  |
|                    |      | Acquire and Edit                                                               | Low        | Credit Origination    | APP231848172                 | APP231848172         | Customer Manual Retry   | 23-07-03           | 000(FLEX |  |  |
|                    | Sur. | age 1                                                                          |            |                       | 56 items)  < ∢ 1 2 3         | 5 4 5 22 🖡           |                         |                    |          |  |  |

2. Acquire & Edit the required Credit Evaluation task. The Credit Origination - Credit Evaluation page summarizing the proposal appears.

Figure 5-2 Summary









| Credit Origination - Credit | valuation                     |                  |            |                                        |                                                 |                         | 0                    | G Simulation Log           | Documents                 | Collateral Summary | 0verrides | :: × |  |  |
|-----------------------------|-------------------------------|------------------|------------|----------------------------------------|-------------------------------------------------|-------------------------|----------------------|----------------------------|---------------------------|--------------------|-----------|------|--|--|
| Summary                     |                               | J                |            | 1