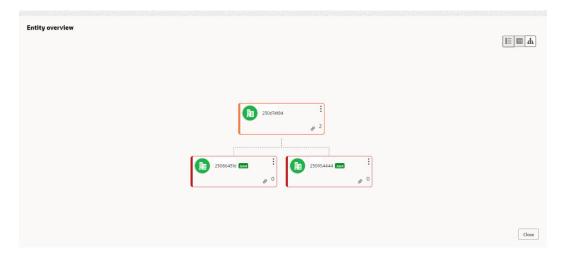

## 2.2 Credit Proposal Stages

In **OBCFPM**, credit proposal application is passed through different stages from proposal initiation to hand over of liability, facility, collateral and covenants to Back office. Each of these stages can either be performed by the same or a different banking personnel based on the bank's structure.