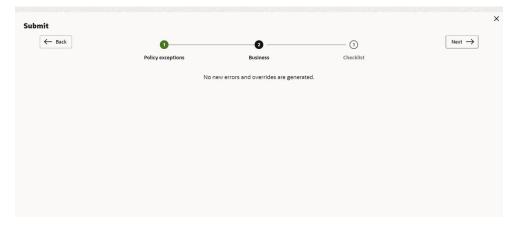

--------------|
| imit Configuration |                      |
| Comments           | Enter text here      |
|                    |                      |
|                    |                      |
|                    | Post                 |
|                    | No items to display. |

#### Figure 13-11 Manual Retry - Comments

**Post** comments, if required. The posted comment is displayed below **Comments** box section.

7. Click Submit.

The **Policy exceptions** window is displayed.



#### Figure 13-12 Policy exceptions

By default, **Policy Exceptions** are displayed for both the party and its child party.

To view the policy exception detail specific to party or child party, select the party from the drop-down list at top left corner.

8. Click the **Business** data segment.



Figure 13-13 Business

9. Click the **Checklist** data segment.



| ← Back | 0                          | 2        |           | Next $\rightarrow$ |
|--------|----------------------------|----------|-----------|--------------------|
|        | Policy exceptions          | Business | Checklist |                    |
|        | No items to display.       |          |           |                    |
|        | Page 1 (0 of 0 items)  < 4 | 1 > >    |           |                    |
|        |                            |          |           |                    |
|        |                            |          |           |                    |
|        |                            |          |           |                    |
|        |                            |          | Ou