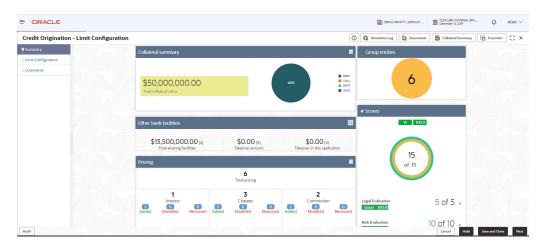

0      |
|                             |                                                                                   | Acquire and Edit | Low        | Credit Origination       | APP231848172                 | APP231848172         | Customer Manual Retry   | 23-07-03           | 000(FLEX |
|                             | Pa                                                                                | age 1            |            | of 22 (1 - 20 of 4       | 56 items)  < 4 1 2 3         | 5 4 5 22 🖡           | Я                       |                    |          |



2. Acquire & Edit the required Limit Configuration task. The Credit Origination - Limit Configuration page summarizing the proposal is displayed.

Viewing Summary:



Figure 12-2 Summary

#### Figure 12-3 Summary





| <b>Credit Origination - Limit Config</b> | ration                                              | [                                                                                              | 🛈 🕼 Simulation Log 🕒 Documents 📳 Collateral Summary |  |  |  |  |  |  |
|------------------------------------------|-----------------------------------------------------|------------------------------------------------------------------------------------------------|-----------------------------------------------------|--|--|--|--|--|--|
| Summary                                  |                                                     |                                                                                                | Risk Evaluation 10 of 10 ,                          |  |  |  |