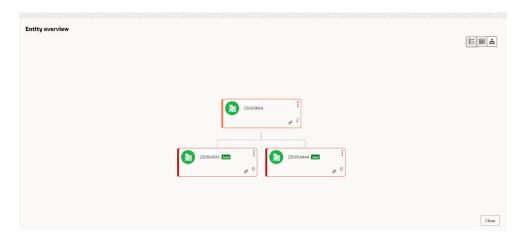

## 2.2 Credit Proposal Stages

In **OBCFPM**, credit proposal application is passed through different stages from proposal initiation to hand over of liability, facility, collateral and covenants to Back office. Each of these stages can either be performed by the same or a different banking personnel based on the bank's structure.