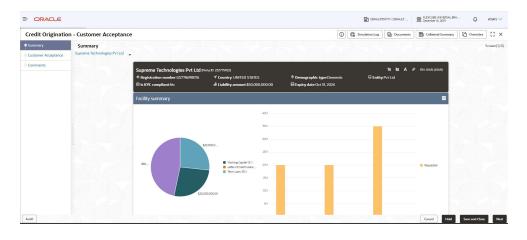

| 000      |
|                             |     | Acquire and Edit   | Low        | Collateral Perfection    | APP231848177               | APP231848177         | Draft Generation        | 19-11-11           | 000      |
|                             |     | Acquire and Edit   | Low        | Credit Origination       | APP231848172               | APP231848172         | Customer Manual Retry   | 23-07-03           | 000(FLE> |
|                             | Pa  | age 1              |            | of 22 (1 - 20 of 4       | 36 items)  < ∢ 1 2 :       | 3 4 5 <u>2</u> ,     | Ж                       |                    |          |



2. Acquire & Edit the required customer acceptance task.

The **Credit Origination- Customer Acceptance** page summarizing the proposal is displayed.



# Figure 11-2 Summary



| redit Origination - Custom | er Acceptance                                        | 0               | C Simulation Log Documents Collateral Summa | ary Overrides |
|----------------------------|------------------------------------------------------|-----------------|---------------------------------------------|---------------|
| Summary                    | Collateral summary                                   | =               | Group entities                              |               |
| Customer Acceptance        |                                                      |                 |                                             |               |
| comments                   | \$50,000,000.00                                      | KOW PROT        | 6