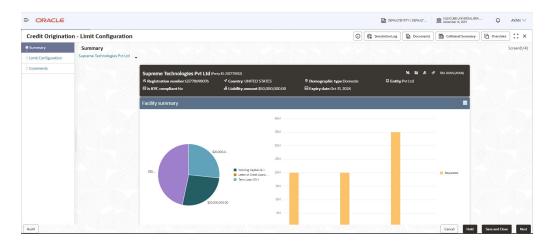

Draft Generation        | 19-11-11           | 000      |
|                             |                                                                                   | Acquire and Edit | Low        | Credit Origination       | APP231848172                 | APP231848172         | Customer Manual Retry   | 23-07-03           | 000(FLEX |
|                             | Pa                                                                                | age 1            |            | of 22 (1 - 20 of 4       | 56 items)  < 4 1 2 3         | 5 4 5 22 🖡           | Я                       |                    |          |



2. Acquire & Edit the required Limit Configuration task. The Credit Origination - Limit Configuration page summarizing the proposal is displayed.

Viewing Summary:



Figure 12-2 Summary

#### Figure 12-3 Summary





| <b>Credit Origination - Limit Config</b> | ration                                              | [                                                                                              | 🛈 🕼 Simulation Log 🕒 Documents 📳 Collateral Summary |  |  |  |  |  |  |
|------------------------------------------|-----------------------------------------------------|------------------------------------------------------------------------------------------------|-----------------------------------------------------|--|--|--|--|--|--|
| Summary                                  |                                                     |                                                                                                | Risk Evaluation